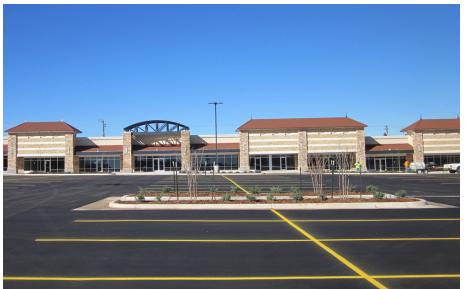

1100 Block of NE 36th Street, Oklahoma City, OK 73111

#### RETAIL SPACE NOW AVAILABLE

Available SF: 51,272 SF

**Lease Rate:** \$8.00 - 13.00 SF/yr (NNN)

**Building Size:** 96,000 SF

**Cross Streets:** NE 36th Street & N Lottie Ave

## PROPERTY OVERVIEW

Join Save-A-Lot and Dollar Tree at the newly renovated Northeast Town Center in the heart of the neighborhood.

- > Limited Retail Competition
- > Only 'New' Center in Market
- > Competitive Rates and Tenant Allowances
- > Reach underserved Market
- > 2 Pad Sites Available 30,000 square feet each