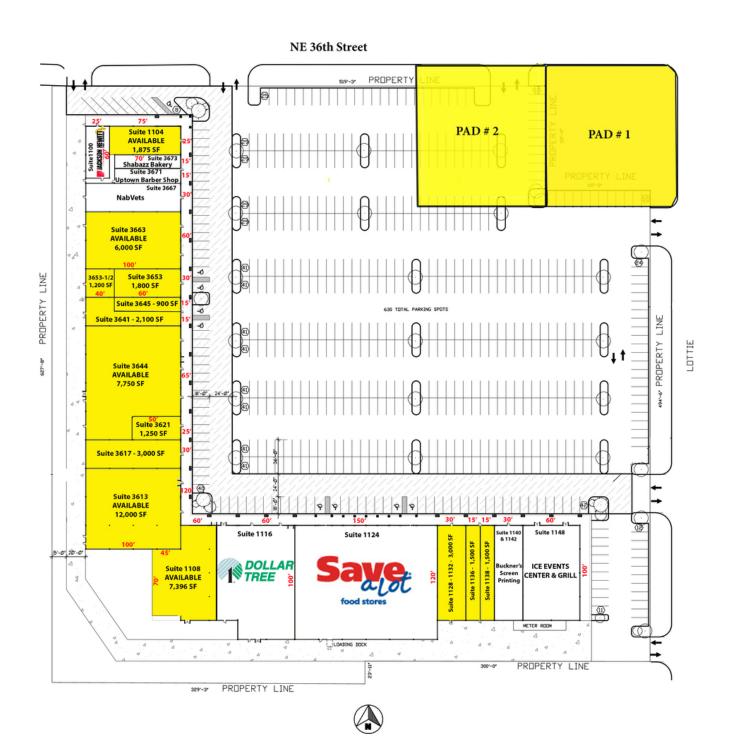

## SITE LEGEND

| SITE LEGEND |                    |        |             |                                  |        |  |
|-------------|--------------------|--------|-------------|----------------------------------|--------|--|
| Suite#      |                    | Sq Ft  | Suite#      |                                  | Sq Ft  |  |
| 1100        | Jackson Hewitt     | 1,500  | 1108        | AVAILABLE                        | 7,396  |  |
| 1104        | AVAILABLE          | 1,875  | 1116        | Dollar Tree                      | 8,954  |  |
| 3673        | Shabazz Bakery     | 1,050  | 1124        | Save-A-Lot                       | 18,000 |  |
| 3671        | Uptown Barber Shop | 1,050  | 1128-1132   | AVAILABLE                        | 3,000  |  |
| 3667        | NabVets            | 3,000  | 1136        | AVAILABLE                        | 1,500  |  |
| 3663        | AVAILABLE          | 6,000  | 1138        | AVAILABLE                        | 1,500  |  |
| 3653        | AVAILABLE          | 1,800  | 1140-1142   | <b>Buckner's Screen Printing</b> | 3,000  |  |
| 3653 1/2    | AVAILABLE          | 1,200  | 1148        | Ice Events Center & Grill        | 6,000  |  |
| 3645        | AVAILABLE          | 900    |             |                                  |        |  |
| 3641        | AVAILABLE          | 2,100  |             |                                  |        |  |
| 3633        | AVAILABLE          | 7,750  |             |                                  |        |  |
| 3621        | AVAILABLE          | 1,250  | Pad Site #1 | AVAILABLE                        | 30,000 |  |
| 3617        | AVAILABLE          | 3,000  | Pad Site #2 | AVAILABLE                        | 30,000 |  |
| 3613        | AVAILABLE          | 12,000 |             |                                  |        |  |
|             |                    |        |             |                                  |        |  |