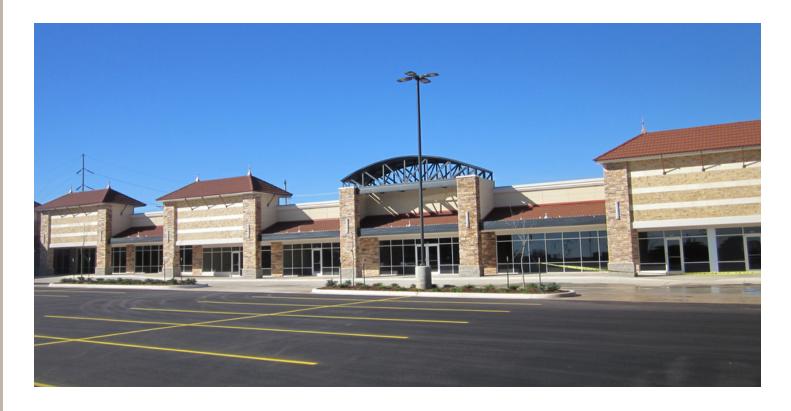

1100 Block of NE 36th Street, Oklahoma City, OK 73111

#### RETAIL SPACE NOW AVAILABLE

Available SF: 51,272 SF

**Lease Rate:** \$8.00 - 13.00 SF/yr (NNN)

**Building Size:** 96,000 SF

**Cross Streets:** NE 36th Street & N Lottie Ave

## PROPERTY OVERVIEW

Join Save-A-Lot and Dollar Tree at the newly renovated Northeast Town Center in the heart of the neighborhood.

- > Limited Retail Competition
- > Only 'New' Center in Market
- > Competitive Rates and Tenant Allowances
- > Reach underserved Market
- > 2 Pad Sites Available 30,000 square feet each