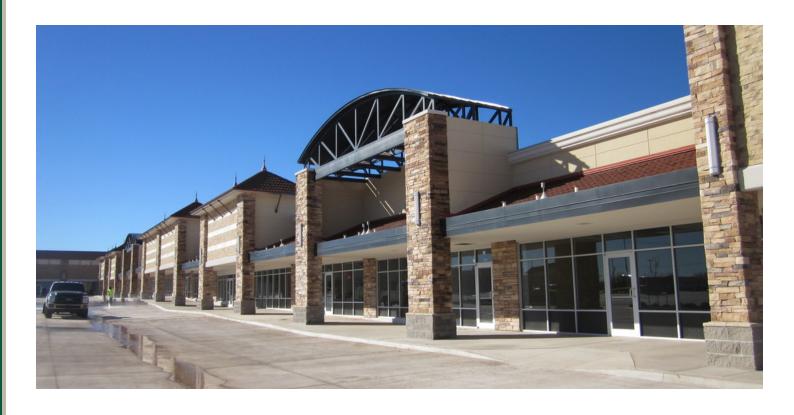

1100 Block of NE 36th Street, Oklahoma City, OK 73111

#### RETAIL SPACE NOW AVAILABLE

Available SF: 51,272 SF

**Lease Rate:** \$8.00 - 13.00 SF/yr (NNN)

**Building Size:** 96,000 SF

**Cross Streets:** NE 36th Street & N Lottie Ave

## PROPERTY OVERVIEW

Join Save-A-Lot and Dollar Tree at the newly renovated Northeast Town Center in the heart of the neighborhood.

- > Limited Retail Competition
- > Only 'New' Center in Market
- > Competitive Rates and Tenant Allowances
- > Reach underserved Market
- > 2 Pad Sites Available 30,000 square feet each